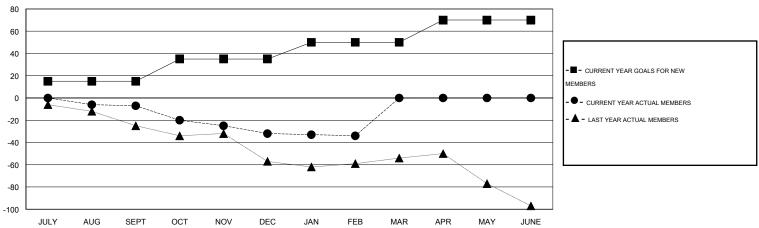

## GOALS AND ACTUAL MEMBERS CUMULATIVE

| DROPPED CLUBS: 1  DROPPED MEMBERS   |                     | 23 CLUBS OF 51 ADDED 1 OR MORE<br>NEW MEMBERS | GENDER DISTRIB                                              | UTION<br>951 (69.31%)<br>421 (30.69%) |                   |
|-------------------------------------|---------------------|-----------------------------------------------|-------------------------------------------------------------|---------------------------------------|-------------------|
| DECEASED CLUB CANCELLED OTHER TOTAL | 14<br>0<br>66<br>80 | CLICK HERE FOR HEALTH ASSESSMENT DATA         | FAMILY UNIT MEMBERS HEAD OF HOUSEHOLD NON-HEAD OF HOUSEHOLD |                                       | 326<br>161<br>165 |